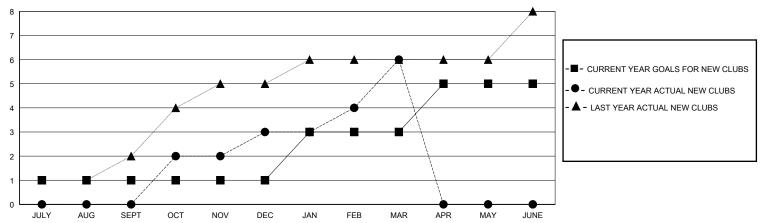

| 0           | 0             | JULY/AUG/SEPT         | 30                     | 184                     | 99                                                 |  |
| OCT/NOV/DEC   | 0             | 3           | 0             | OCT/NOV/DEC           | 40                     | 121                     | 92                                                 |  |
| JAN/FEB/MAR   | 2             | 3           | 0             | JAN/FEB/MAR           | 40                     | 143                     | 23                                                 |  |
| APR/MAY/JUNE  | 2             | 0           | 0             | APR/MAY/JUNE          | 40                     | 0                       | 0                                                  |  |

## GOALS AND ACTUAL NEW CLUBS CUMULATIVE



## GOALS AND ACTUAL MEMBERS CUMULATIVE



| DROPPED MEMBERS            |     | 88 CLUBS OF 118 ADDED 1 OR MORE<br>NEW MEMBERS | GENDER DISTRIBUTION           MALE         1,767 (67.11%)           FEMALE         857 (32.55%) |  |     |
|----------------------------|-----|------------------------------------------------|-------------------------------------------------------------------------------------------------|--|-----|
| DROPPED MEMBERS            |     |                                                |                                                                                                 |  |     |
| DECEASED                   | 8   | CLICK HERE FOR CUMULATIVE                      | TOTAL FAMILY UNIT MEMBERS