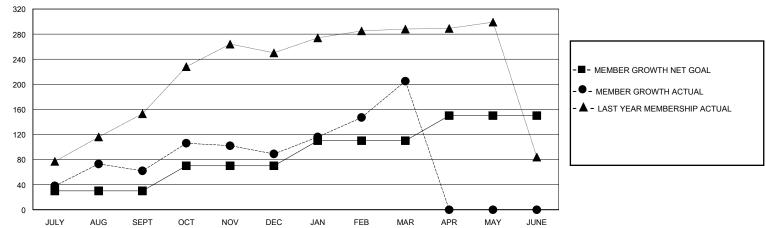

## GOALS AND ACTUAL MEMBERS CUMULATIVE

| DROPPED MEMBERS            |     | 88 CLUBS OF 118 ADDED 1 OR MORE<br>NEW MEMBERS | GENDER DISTRIBUTION           MALE         1,767 (67.11%)           FEMALE         857 (32.55%) |  |     |
|----------------------------|-----|------------------------------------------------|-------------------------------------------------------------------------------------------------|--|-----|
| DROPPED MEMBERS            |     |                                                |                                                                                                 |  |     |
| DECEASED                   | 8   | CLICK HERE FOR CUMULATIVE                      | TOTAL FAMILY UNIT MEMBERS                                                                       |  | 109 |
| CLUB CANCELLED 0 OTHER 206 |     | MEMBERSHIP DATA                                | FAMILY MEMBERS PAYING HALF                                                                      |  | 72  |
| OTHER                      | 200 |                                                | DUES                                                                                            |  |     |
| TOTAL                      | 214 |                                                |                                                                                                 |  |     |